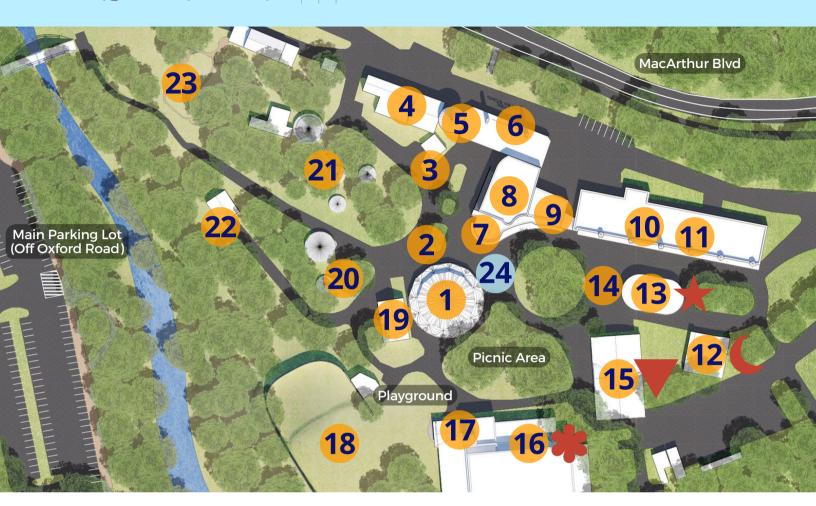

## EVENT MAP

| 1 | Dentzel Carousel / Ticket Booth                                      | 9  | the Puppet Co.                            | 17 | Praline Café            |  |  |
|---|----------------------------------------------------------------------|----|-------------------------------------------|----|-------------------------|--|--|
| 2 | Pre-Paid Carousel Ticket<br>Pick Up Tent                             | 10 | Art Glass Center                          | 18 | Crystal Pool Lawn       |  |  |
| 3 | Candy Corner: NPS Office &<br>Mobile Visitor Center                  |    | Adventure Theatre MTC                     |    | Restrooms (2nd Floor)   |  |  |
| 4 | SilverWorks Studio 2 (1st Floor)<br>SilverWorks Studio 1 (2nd Floor) | 12 | Hall of Mirrors 🧲                         | 20 | Sculpture Studio Yurt   |  |  |
| 5 | Stone Tower Gallery (1st Floor)<br>Stone Tower Studio (2nd Floor)    | 13 | Cuddle Up Pavilion ★                      | 21 | Glen Echo Pottery Yurts |  |  |
| 6 | Neon Sign                                                            | 14 | FlyPizza Truck<br>Ben & Jerry's Ice Cream | 22 | Glen Echo Glassworks    |  |  |
| 7 | Popcorn Gallery                                                      | 15 | Bumper Car Pavilion 🔻                     | 23 | Glen Echo Park Aquarium |  |  |
| 8 | Photoworks (1st Floor)<br>Park View Gallery (2nd Floor)              | 16 | Spanish Ballroom 🌟                        | 24 | INFORMATION TENT        |  |  |