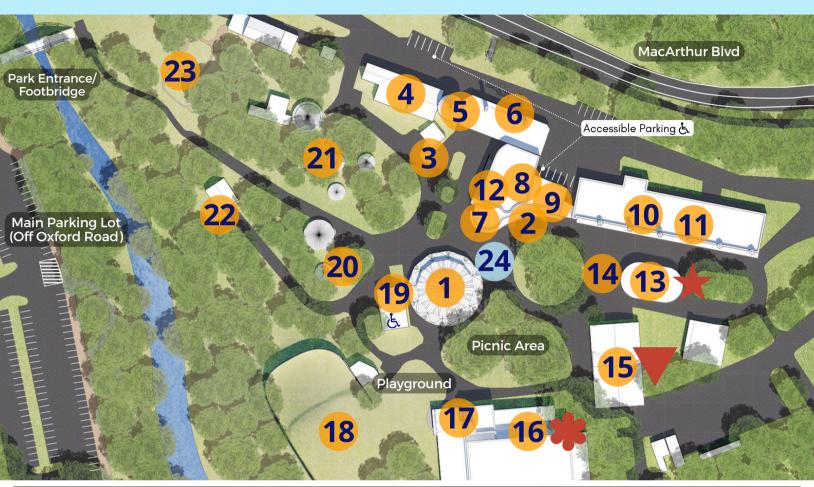

## EVENT MAP

| 1 | Dentzel carousel / Ticket Booth                                                                                                             | 9  | the Puppet Co.                                                                   | 17 | Praline Café                        |  |  |
|---|---------------------------------------------------------------------------------------------------------------------------------------------|----|----------------------------------------------------------------------------------|----|-------------------------------------|--|--|
| 2 | Box Office – Pick up Pre-Paid<br>Carousel Tickets!                                                                                          | 10 | Art Glass Center                                                                 | 18 | Crystal Pool Lawn                   |  |  |
| 3 | Candy Corner: NPS Office &<br>Mobile Visitor Center                                                                                         |    | 1 Adventure Theatre MTC                                                          |    | Restrooms (2 <sup>nd</sup> Floor) 👃 |  |  |
| 4 | SilverWorks Studio 2 (1 <sup>st</sup> Floor)<br>SilverWorks Studio 1 (2 <sup>nd</sup> Floor)<br>Yellow Barn Gallery (1 <sup>st</sup> Floor) | 12 | Visitor Information Lobby<br>Restrooms (1 <sup>st</sup> & 2 <sup>nd</sup> Floor) | 20 | Sculpture Studio Yurt               |  |  |
| 5 | Stone Tower Gallery (1 <sup>st</sup> Floor)<br>Stone Tower Studio (2 <sup>nd</sup> Floor)                                                   | 13 | Cuddle Up Pavilion ★                                                             | 21 | Glen Echo Pottery Yurts             |  |  |
| 6 | Neon Sign                                                                                                                                   | 14 | Timber Pizza Truck<br>Pacha Mama Juice Co.                                       | 22 | Glen Echo Glassworks                |  |  |
| 7 | Popcorn Gallery                                                                                                                             | 15 | Bumper Car Pavilion 🔻                                                            | 23 | Glen Echo Park Aquarium             |  |  |
| 8 | Photoworks (1st Floor)<br>Park View Gallery (2nd Floor)                                                                                     | 16 | Spanish Ballroom 🌟                                                               | 24 | INFORMATION TENT                    |  |  |