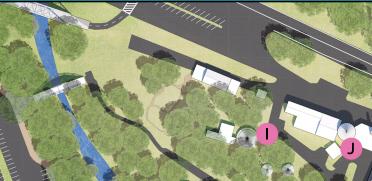

TICKET BOOT

- A. Popcorn Gallery exterior
- B. Arcade Building exterior
- C. End of Arcade Building exterior
- D. Carousel exterior
- E. Carousel interior
- F. Spanish Ballroom exterior
- G. Spanish Ballroom interior
- H. Near the path to Glassworks
- **Pottery Yurt entrance** ١.
- Stone Tower exterior ].

Each design element in black represents a shape in the Magic Staircase window that can also be found in the Park.

 $\blacklozenge$ 

Match each element with its location in the Park by writing the letter that corresponds to where it can be found