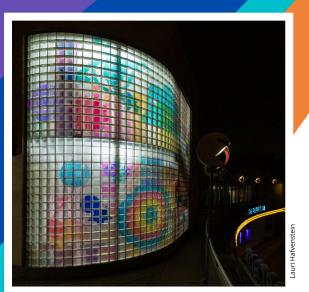

## What is *Magic Staircase*?

The stairwell inside the Art Deco Arcade Building at Glen Echo Park is home to a colorful public art installation inspired by architectural details and visual elements found througout the Park.

As you climb the stairs to the second and third floors, notice how some of the colors magically shift before your eyes. This is because of a special dichroic material the artist has applied to the window that splits light into different wavelengths (colors) as your position changes.

THE CORCORAN WOMEN'S COMMITTEE

The Magic Staircase window illuminated at night.

Lauri Hafvenstein