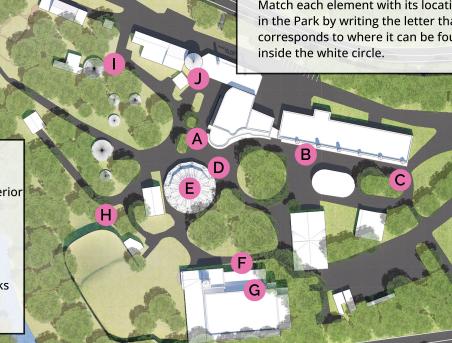

## **Treasure Hunt!**

Challenge yourself to find each of the Magic Staircase design elements – as they they appear on the Arcade Building window and by locating their real-world counterparts inside Glen Echo Park.

TICKET BOOT

- A. Popcorn Gallery exterior
- B. Arcade Building exterior
- C. End of Arcade Building exterior
- D. Carousel exterior
- E. Carousel interior
- F. Spanish Ballroom exterior
- G. Spanish Ballroom interior
- H. Near the path to Glassworks
- **Pottery Yurt entrance** ١.
- Stone Tower exterior ].

Each design element in black represents a shape in the Magic Staircase window that can also be found in the Park.

 $\blacklozenge$ 

Match each element with its location in the Park by writing the letter that corresponds to where it can be found