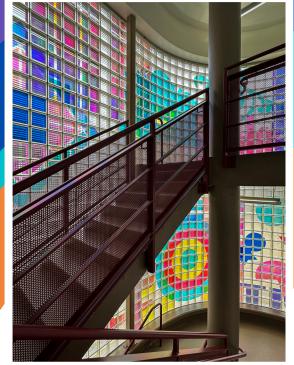

## What is *Magic Staircase*?

The stairwell inside the Art Deco Arcade Building at Glen Echo Park is home to a colorful public art installation inspired by architectural details and visual elements found througout the Park.

As you climb the stairs to the second and third floors, notice how some of the colors magically shift before your eyes. This is because of a special dichroic material the artist has applied to the window that splits light into different wavelengths (colors) as your position changes.